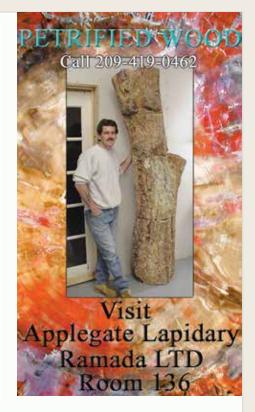

One of the most overlooked sources of material, is the annual AAPS auction during the annual meeting of the Association. Held at the University of Arizona on Saturday February 5th, 7:00 pm. This year, in addition to the PaleoBOND Lab Coat there will be dozens of Fossils, Replicas, Collectables, and specimens such as this piece of Indonesian Chromium Green Petrified Wood to bid on. A new find, you can possibly own this specimen.