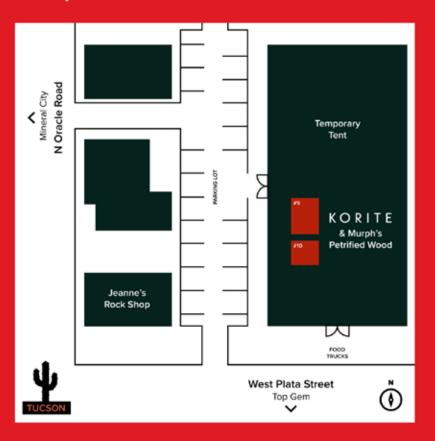

#### Friday January 28 - February 13, 2022

RMGM Mineral and Fossil show opens at two new locations The Oracle Road tent is located at 1920 N Oracle Road, there are a number of Fossil Dealers at this location including Korite International. The La Quinta Show is located at the La Quinta Inn at 102 N. Alvernon way. The AAPS Lecture Series and Book Signing will take place at the La Quinta Inn this year. **See their ad and dealer lists on pages 20-21.** 

#### René M. Vandervelde Research Grant

The \$1000 Grant is available to qualified researchers working on the marine paleontology, geology, or stratigraphy of the Late Cretaceous Pierre and Bearpaw Shales of North America. Through this grant, Korite® International hopes to encourage scientific research and publications on the fauna from these deposits.

11 Korite Int'l Dealer

**Aaron Miller** 

Aleksandr Zuev **Kevin Dixon** 

Angela Bossi / Tom Epinondas

Nuang Ballinger

Richard Kocurek

Ivan Pojarevski

Ana De Los Santos Muhammad Ejaz