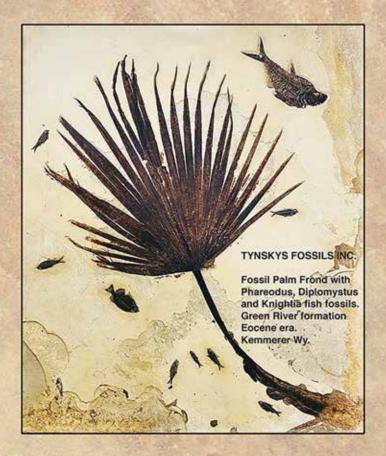

### ON DISPLAY:

Tyrannosaurus rex Skeleton Superb Edmontosaurus Skeleton
Huge Green River Turtle The "DOOM" Dinosaur Exhibit
Green River Fossil Murals & Palm Fronds Superb Fossil Walrus Skulls
A Superb Large Eocene Turtle from Wyoming 8,000lb Shiva Lingam Stone
Matched Pair of Mammoth Tusks A Trophy Collection of Big Game Taxidermy
Superb Monster Lingbi "Scholar Stones" A Prime Selection of Mammoth Tusks

Anthony Lindgren, Lindgren Fossils LLC has a new Fossil Turtle from the Green River Formation near Kemmerer Wyoming and many other Eocene fossils at their new location at the Mineral & Fossil Marketplace Container-14. Stop his container and visit the other dealers at that show. See the Marketplace Ad on pages 12-13