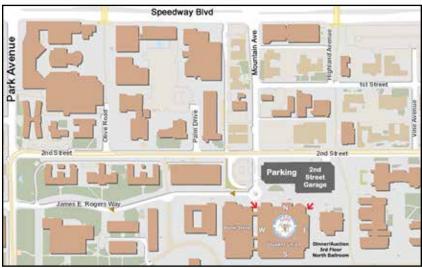

#### Saturday February 5th - 6:00pm

Annual AAPS Dinner/Auction, the Public is invited. Held at the University of Arizona Student Union building, 3rd floor North Ballroom. Cash Bar, Reservations and meal payments must be made prior to the close of business on Wednesday February 2nd. Call 435-744-3428 during the show for more information and to reserve your meal. **See map on page 10.** 

### **Saturday February 5**

Doors open at 6:30 PM Dinner served at 7:00 PM

North Ballroom, 3rd Floor Student Union Memorial Building University of Arizona

Please join us for the annual meeting/dinner/auction of the Association of Applied Paleontological Sciences. The meeting and dinner are open to the public, but reservations are required. Dinner is \$35.00 per person and there is a cash bar.

The Student Union is accessible from Mountain Ave. off Speedway. Please see the map.

Visit our web page https://www.aaps.net/meetings.htm or call 435-744-3428 for more information.

The annual auction held during the meeting supports our grants and scholarships. There will be hundreds of items to bid on, you must register to participate.