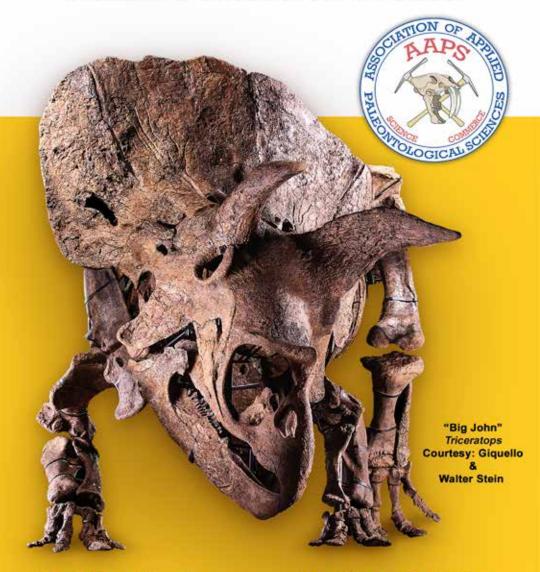

# Tucson Show Guide Fossil Dealers & Events



AAPS Guest Speaker Andre Lujan Fri. Feb. 4, 6:30 pm See Page 22 AAPS Dinner & Auction Sat. Feb. 5, 7:00 pm The Public is Welcome See Page 10

January 28 - February 13, 2022

# **GEODÉCOR**

FOSSILS & MINERALS





January 28th- February 13th 9:00am to 6:00pm daily at the Mineral & Fossil Co-Op 1635 North Oracle Road, #5

### ON DISPLAY:

Tyrannosaurus rex Skeleton Superb Edmontosaurus Skeleton
Huge Green River Turtle The "DOOM" Dinosaur Exhibit
Green River Fossil Murals & Palm Fronds Superb Fossil Walrus Skulls
A Superb Large Eocene Turtle from Wyoming 8,000lb Shiva Lingam Stone
Matched Pair of Mammoth Tusks A Trophy Collection of Big Game Taxidermy
Superb Monster Lingbi "Scholar Stones" A Prime Selection of Mammoth Tusks



We are at the









Collecting, Preparing and Selling Fine F