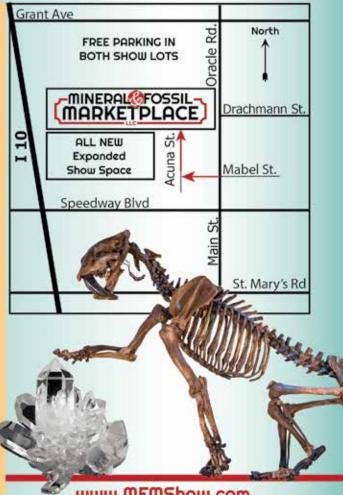

#### January 29 - February 12, 2022, open daily 10 am - 6 pm

Mineral & Fossil Market Place opens. A number of well-known fossil dealers including PaleoTools, Custom Paleo and Warfield Fossils in attendance, Black Hills Institute has moved to this location. Plenty of free parking.

See advertisement on pages 12-13.

Please join

Black Hills Institute of Geological Research, Inc.

our first of many years at:

MINERAL & FOSSIL MARKETPLACE LLC

1333 N Oracle Rd., Tucson, AZ 85705