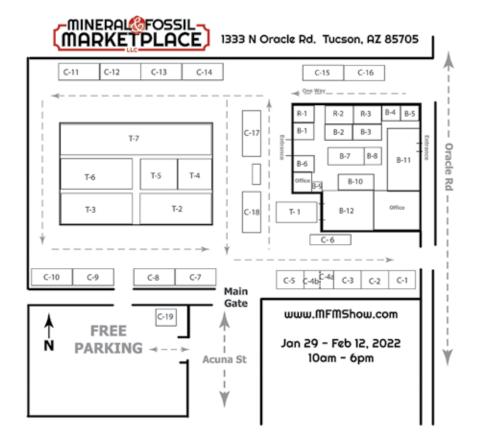

# -MINERAL FOSSIL-MARKETPLACE

www.MFMShow.com 1333 N ORACLE RD. TUCSON, AZ 85705

| African Arts and Minerals Inc                   | Jurassic Dreams               | C-13          |
|-------------------------------------------------|-------------------------------|---------------|
| American Fossil                                 | Lindgrin Fossils LLC          | C-14          |
| Association of Applied Paleontological          | Lowcountry Geologic           | B-3, R-3, C-7 |
| Sciences (AAPS)                                 | Madagascar Stones (Pelloux)   | T-3           |
| Black Cat Mountain Trilobites B-4               | Madagascar Treasures (Gilles) | T-2           |
| Black Hills Institute of Geologic Research B-12 | Malcom Alter Minerals         | C-4a          |
| Cambrian Life B-5                               | Memory of Time                |               |
| Crate Craft C-19                                | Nord Fossil LLC               | C-9, C-10     |
| Crystal World                                   | Onyx and Antlers              | T-6           |
| Custom PaleoB-8                                 | OuterSpacer Meteorites        | R-2           |
| Denver Rock Boxes                               | Paleo Facts                   | B-6           |
| Dinosaur Bone Jewelry and                       | Paleo Tools                   | B-7           |
| Essential Oil Pendants                          | Paleo Web                     | B-11          |
| Foothills Boxes Inc., TheT-5                    | ROCK 3000                     | T-7           |
| Fossilogic LLCB-10                              | Rock Deco                     |               |
| Ginkgo Gem Shop C-18                            | Sahara Overland               | B-1, T-1      |
| Holguin Mexican MineralsT-4                     | Sarvi Minerals                |               |
| II Re                                           | Touch of Gray                 |               |
| In The Beginning Fossils Inc                    | Warfield Fossils              |               |
|                                                 |                               |               |