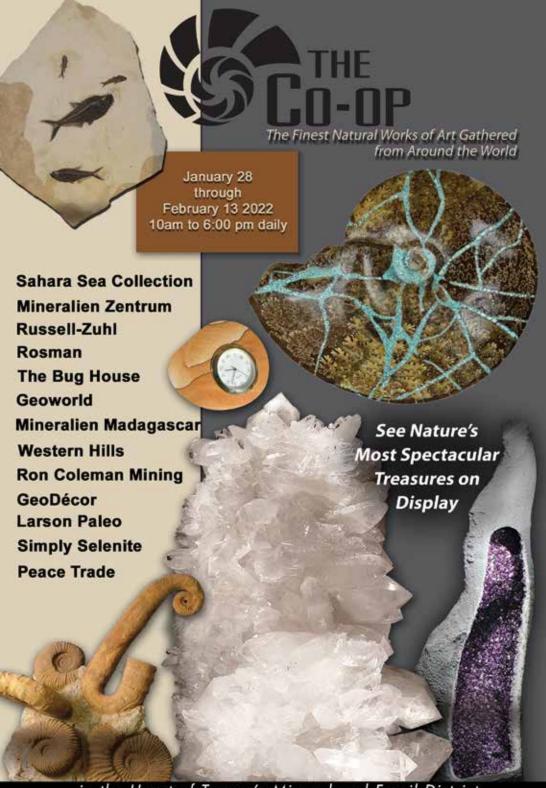

#### Friday January 28 - February 13, 2022, open 10 am - 6 pm daily

The Mineral Fossil Co-op opens their doors. For a list of the dealers at this location, see their advertisement on page 47.

Bob Carroll, Black Cat Mountain Trilobites is also at the Marketplace, a new location for 2022. He is at Booth 4 in the main building. His finely prepared trilobites are always in demand.

One of the locations that is a must see, is the Co-op located at 1635 North oracle. Home to many Fossil Dealers Neal Larson of Larson Paleontology has been exhibiting there for a few years but has a new gallery space this year and will have many fine ammonites such as this Turquoise inlaid specimen. Visit the Co-op ad on page 47