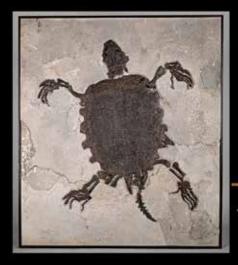

Anthony Lindgren, Lindgren Fossils LLC has a new Fossil Turtle from the Green River Formation near Kemmerer Wyoming and many other Eocene fossils at their new location at the Mineral & Fossil Marketplace Container-14. Stop his container and visit the other dealers at that show. See the Marketplace Ad on pages 12-13