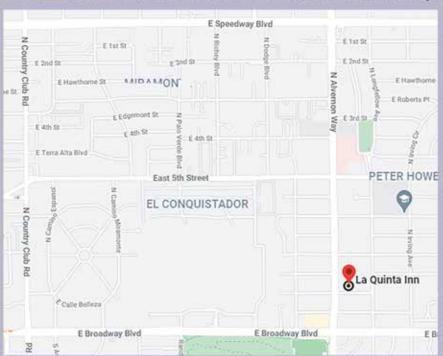

As benefits to our members, AAPS offers an annual banquet and auction during the show as well as our keynote lecture. Our speaker this year will be Andre Lujan, of Paleotex, LLC, and proprietor of the Texas Through Time Museum in Hillsboro, Texas. The topic this year will be "Commercial Paleontology and the Future of Museums" of which Andre is certainly an expert. In addition to the presentation, noted author Thomas Wiewandt will be offering and signing copies of his book "FOSSILS INSIDE OUT: A Global Fusion of Science, Art. & Culture" which is a great resource for any fossil enthusiast. The doors to the event will open at 6PM with the book signing taking place until the presentation begins at 7PM. This year, we will gather at the new show hosted by promoter Sandra Gonzalez at the La Quinta Inn & Suites by Wyndham located at 102 E. Alvernon Way. This is a new venue for AAPS which has been at the YWCA in past years. Be sure to mark your show calendars for Friday, February 4, 2022, when this event will be taking place. The lecture and book signing event is free, but seating is limited, so please sign up to attend that night.

#### Friday February 4th – 6:00 pm

AAPS Book Signing and Public Lecture, doors open at 6 PM for a book signing by author Thomas Wiewandt. Copies of his book Fossils Inside Out will be available for purchase. At 7 PM Guest Speaker Andre Lujan will discuss "Commercial Paleontology and the Future of Museums". The public is welcome, limited seating. New Location, Sponsored by AAPS and Hosted by RMGM Promotions at the La Quinta Inn – Reid Park, 102 N. Alvernon Way in the Montezuma Room. See pages 22-23.

The Student Union is accessible from Mountain Ave. off Speedway. Please see the map.

Visit our web page https://www.aaps.net/meetings.htm or call 435-744-3428 for more information.

The annual auction held during the meeting supports our grants and scholarships. There will be hundreds of items to bid on, you must register to participate.