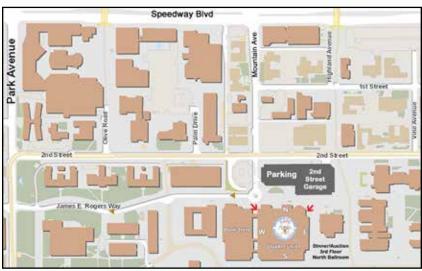

# **AAPS Annual Dinner**& Auction Directions

#### **Saturday February 4**

Doors open at 6:30 PM Dinner served at 7:00 PM

North Ballroom, 3rd Floor Student Union Memorial Building University of Arizona

Please join us for the annual meeting/dinner/auction of the Association of Applied Paleontological Sciences. **The meeting and dinner are open to the public, but reservations are required.** Dinner is \$35.00 per person and there is a cash bar.

The Student Union is accessible from Mountain Ave. off Speedway. Please see the map.

Visit our web page https://www.aaps.net/meetings.htm or call 435-744-3428 for more information.

The annual auction held during the meeting supports our grants and scholarships. There will be hundreds of items to bid on, you must register to participate.