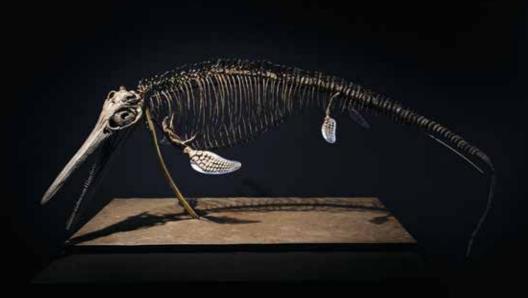

#### On The Cover:

Dr. Stefano Piccini, Tucson Geoworld Gallery, standing next to a massive ammonite mortality specimen, approximately 5.5 feet tall, 900 pounds., containing over 75 ammonites, with the largest 22 inches wide. Species include Douvilleiceras sp., Cleoniceras sp., and various other species, cretaceous period, 110 Million Years Old, from Mahajanga Madagascar.