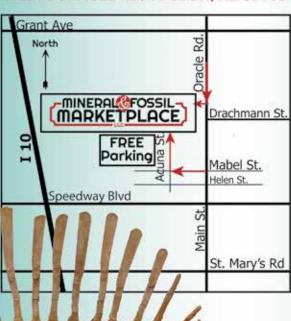

# **AAPS Annual Dinner**& Auction Directions

#### **Saturday February 4**

Doors open at 6:30 PM Dinner served at 7:00 PM

North Ballroom, 3rd Floor Student Union Memorial Building University of Arizona

Please join us for the annual meeting/dinner/auction of the Association of Applied Paleontological Sciences. **The meeting and dinner are open to the public, but reservations are required.** Dinner is \$35.00 per person and there is a cash bar.

The Student Union is accessible from Mountain Ave. off Speedway. Please see the map.

Visit our web page https://www.aaps.net/meetings.htm or call 435-744-3428 for more information.

The annual auction held during the meeting supports our grants and scholarships. There will be hundreds of items to bid on, you must register to participate.