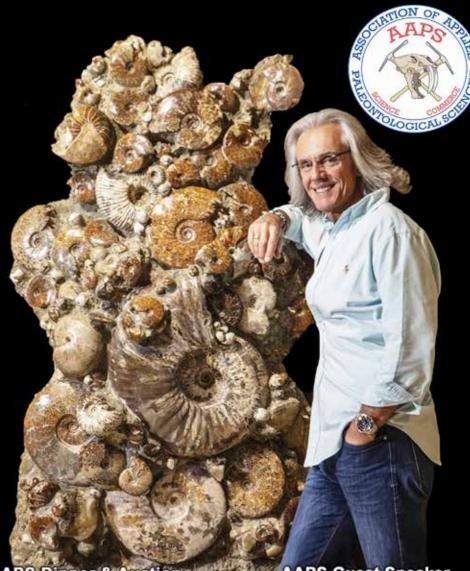

#### On The Cover:

Dr. Stefano Piccini, Tucson Geoworld Gallery, standing next to a massive ammonite mortality specimen, approximately 5.5 feet tall, 900 pounds., containing over 75 ammonites, with the largest 22 inches wide. Species include Douvilleiceras sp., Cleoniceras sp., and various other species, cretaceous period, 110 Million Years Old, from Mahajanga Madagascar.