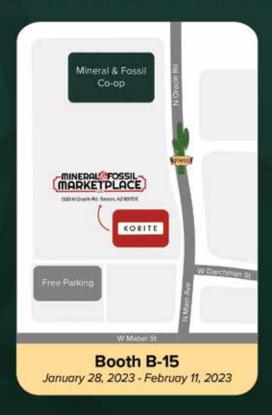

January 27 - February 11, 2023, open daily 10 am - 6 pm Mineral & Fossil Marketplace opens. A number of well-known fossil dealers including Black Hills Institute, Korite and PaleoTools, in attendance. Plenty of free parking.

#### **Korite International**

John Issa

Bay 167, 3953 – 112 Ave. SE. Calgary, Alberta, Canada T2C 0J4 Phone 1-403- 287-2026

www.Korite.com www.korite.com John.lssa@Korite.com

MINERAL & FOSSIL MARKETPLACE:
B-15

NEW LOCATION

Show Contact: 403-860-1598