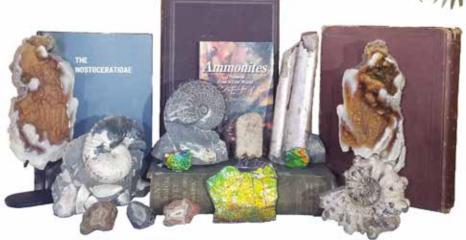

#### On The Cover:

Dr. Stefano Piccini, Tucson Geoworld Gallery, standing next to a massive ammonite mortality specimen, approximately 5.5 feet tall, 900 pounds., containing over 75 ammonites, with the largest 22 inches wide. Species include Douvilleiceras sp., Cleoniceras sp., and various other species, cretaceous period, 110 Million Years Old, from Mahajanga Madagascar.