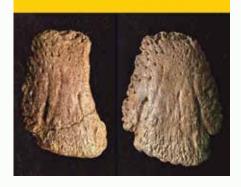

Eric Miller holding the recovered claw

Last year during the 2022 show Eric Miller of Geoteacher's Fossil Minerals and had two expensive Spinosaurus claws taken from his room. He immediately called the Tucson Police and then call started to dealers he knew and passed the word about the theft. He made images of the claws available on social media and sent them to fellow dealers set up at different shows. This paid

because just several days later, the thief tried to sell the claws to one of the dealers at the Mineral Fossil Marketplace, who contacted the Show's promoter Adam Aaronson, a fellow dealer and owner of Sahara Overland. The pair along with Eric, set up a sting for the next day, the Tucson Police were notified and within hours the thief was arrested.