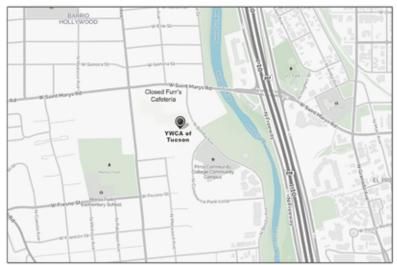

See map on page 10.

# **AAPS Annual Dinner**& Auction Directions

#### **Saturday February 4**

Doors open at 6:30 PM Dinner served at 7:00 PM

North Ballroom, 3rd Floor Student Union Memorial Building University of Arizona

Please join us for the annual meeting/dinner/auction of the Association of Applied Paleontological Sciences. **The meeting and dinner are open to the public, but reservations are required.** Dinner is \$35.00 per person and there is a cash bar.

The Student Union is accessible from Mountain Ave. off Speedway. Please see the map.

Visit our web page https://www.aaps.net/meetings.htm or call 435-744-3428 for more information.

The annual auction held during the meeting supports our grants and scholarships. There will be hundreds of items to bid on, you must register to participate.