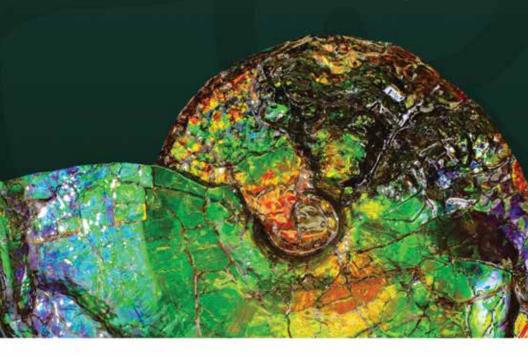

#### On The Cover:

Dr. Stefano Piccini, Tucson Geoworld Gallery, standing next to a massive ammonite mortality specimen, approximately 5.5 feet tall, 900 pounds., containing over 75 ammonites, with the largest 22 inches wide. Species include Douvilleiceras sp., Cleoniceras sp., and various other species, cretaceous period, 110 Million Years Old, from Mahajanga Madagascar.