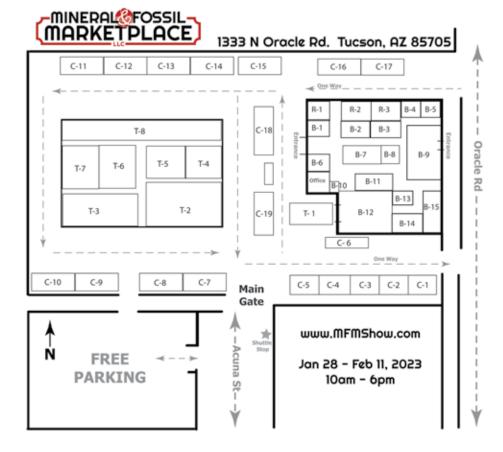

## FREE SHOW

NEW EXHIBITORS
Wholesale and Retail

**JAN 28 - FEB 11, 2023** 

10am-6pm Daily

1333 N ORACLE RD. TUCSON, AZ 85705

www.MFMShow.com

MineralFossilMarketplace@gmail.com